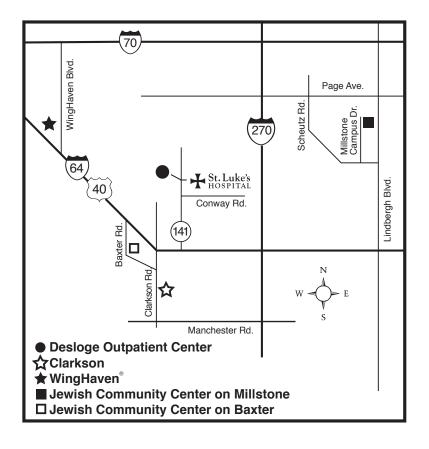

## St. Luke's Therapy Services at the Desloge Outpatient Center

(Located across the street from St. Luke's on the west side of Highway 141)

121 St. Luke's Center Drive Chesterfield, MO 63017 Phone: 314-205-6185

### St. Luke's Therapy Services at Clarkson

(Located adjacent to the Urgent Care Center)

241 Clarkson Road Ellisville, MO 63011 Phone: 636-256-6849 Fax: 636-256-6870

### St. Luke's Therapy Services at WingHaven®

(Located in same medical building as the Urgent Care Center)

5551 WingHaven Boulevard, Suite 220 O'Fallon. MO 63366

Phone: 636-695-2558 Fax: 635-695-2559

# St. Luke's Therapy Services at The J – Creve Coeur

(Located on the second level of The J)

2 Millstone Campus Dr. St. Louis, MO 63146 Phone: 314-442-3237

Fax: 314-692-8759

### Therapy Services at The J – Chesterfield

(Located on the lower level of The J)

16801 Baxter Road Chesterfield, MO 63005 Phone: 314-442-3424

Phone: 314-442-3424 Fax: 636-536-0527